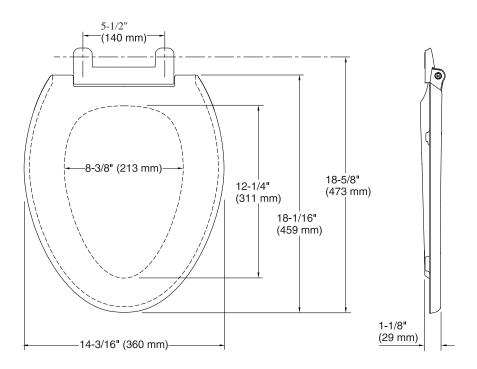

## **Technical Information**

All product dimensions are nominal.

Seat shape type: Elongated
Seat front type: Closed-front
Seat-mounting 5-1/2" (140 mm)

holes: